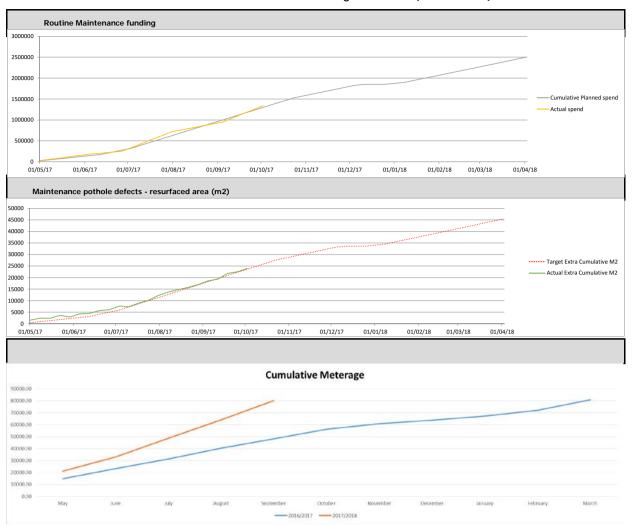

## 2017/18 Extra Investment - Pothole Progress Tracker (October 2017)

## Hot-spot patching and resurfacing programme

|                | Road Name                                                                      | Location                              | District / Borough Area                                                                                                                                                                                                                                                                                                                                                                                                     | County Councillor               | Programme<br>Delivery<br>period | RAG                        | Comments